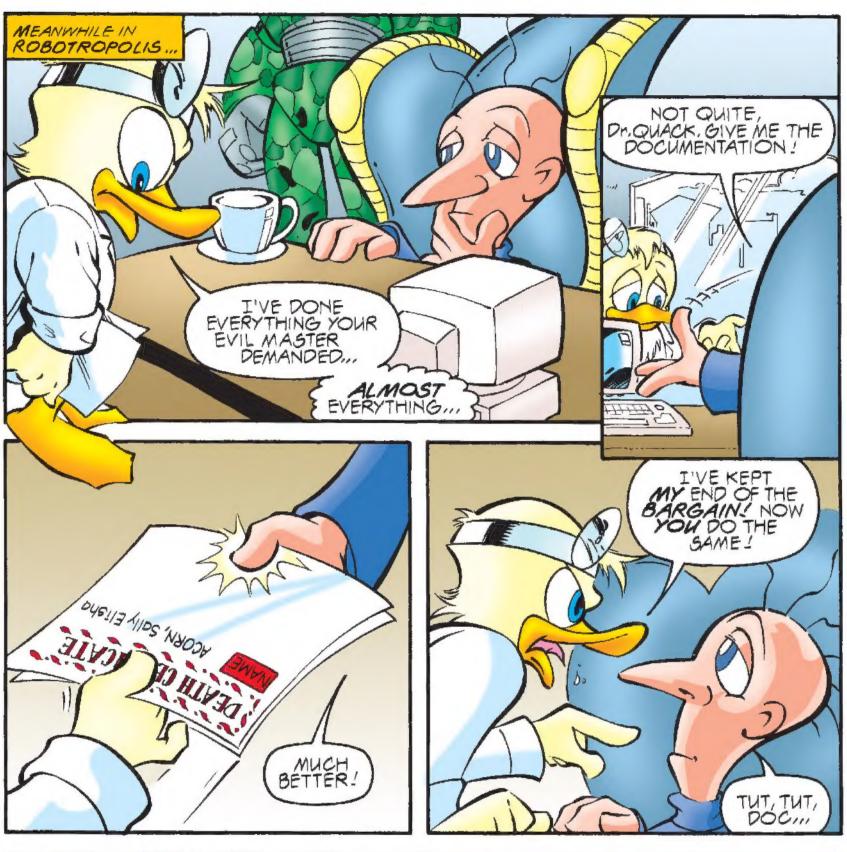

Unbeknownst to St. John or any of The freedom fighters. Robotnik unleashed a massive plan of treachery and deceit. It left everyone to wonder whose side anyone was on, especially when their beloved king Acorn delivered them into the hands of their greatest enemy.